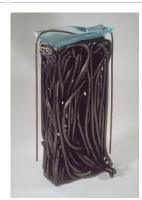

Primary Maker: Walker,

Corban

 $\textbf{Medium:} \ \mathsf{Stainless} \ \mathsf{steel} \ \& \\$ 

cast glass

Title: Strain Date: 1994

Primary Maker: Cotter,

Maud

Medium: Copper, steel,

glass

Title: Sunlight Date: 2004

Primary Maker: Hapaska,

Siobhán

Medium: Fiberglass, 2 pack

acrylic paint, spent cartridges, wheat

Title: Swell Date: 2005

Primary Maker: Shanahan,