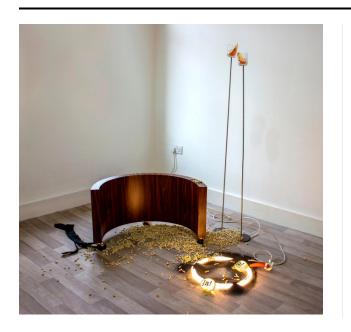

#### Medium

Mild steel, whiskey glasses, men's tie, resin, MDF, wood, brass casters, vinyl contact, black sand, clay, paint, fluorescent light, adapter, curled power cable

### Description

Notes: A reconfigurable, site- specific work. All items are

handmade and this work features 4.000 handmade clay 'pistachio shells' and painted clay 'cigarette butts'.

### Dimensions

Overall:  $150 \times 120 \times 175$  cm approx Storage (crate 1):  $64 \times 64 \times 135$  cm Storage (crate 2):  $158 \times 45 \times 45$  cm