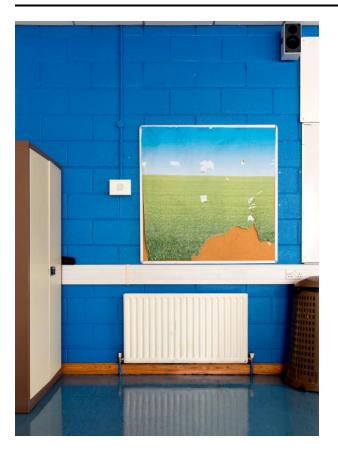

## Untitled

**Date** 2018

**Primary Maker** O'Neill, Mandy

## Medium

Printed on Hahnemühle FineArt Photo Rag paper, 308gsm, acid free, archival quality on diabond with maple wood tray frame.

## Description

This image is part of a series made as artist in residence at Larkin Community College from 2017-2019. LCC is a DEIS (Delivering Equality of Opportunity in Schools), part of a government Action Plan for Educational Inclusion. The residency (supported by YPCE grants from the Arts Council) was part of a wider long-term study of particular

schools in Dublin and a questioning of the frameworks in place to nurture and offer equality of opportunity to children and young people.

Dimensions

Object: 89 × 67 cm