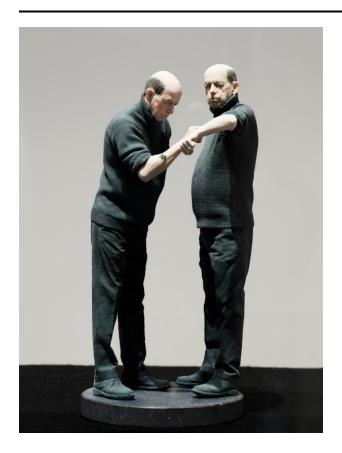

# **Basic Detail Report**

of signing myself as a work of art.

#### Dimensions

Two figures both 34cm high, circular base: 15cm x 2cm.

## Signature Piece

**Date** 2018

**Primary Maker** Atherton, Kevin

### Medium

3D Prints in coloured sandstone on a circular Kilkenny limestone base

### Description

'Signature Piece' is a 3D Print in coloured limestone that could be thought of as a double signed self-portrait. Taken as 3D scans within minutes of one another, one figure holds up his arm whilst the other figure leans in as he signs his arm with his signature. The work addresses authorship and identity and refers to a real tattoo of my signature that I had tattooed on my arm in 1970 as an act