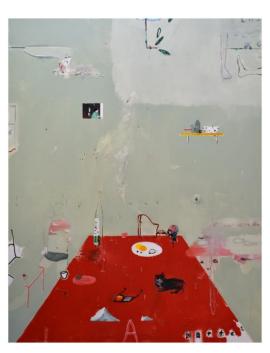

## Basic Detail Report

Temperature, eil en linen, h220 x w180 cm, 2022, BHarte 002

## Temperature

**Date** 2022

**Primary Maker** Harte, Brian

**Medium** Oil on linen

## Description

I make paintings that utilise selected personnal imagery as vehicles to arrive at larger concerns and moods in contemporary life. By casting an abstracted lens on the mundane detritus of the everyday, I try to capture the durational texture of our daily life. Images are loaded with references to figures, animals, memories, photography, toys, food, the past etc. This network I propose offers the

viewer a glimpse of a domestic space which is designed to act as a visual catalyst where they can stage their own narrative.

**Dimensions** 300 x 172 x 5cm